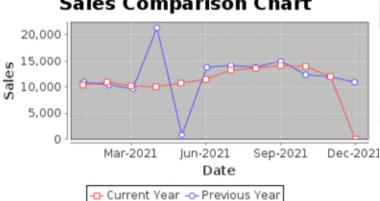

#### Sales Comparison Chart

Water sales for the October billing are equal to last year. The October 2021 sales comparison to October 2020 to the

right shows the water sales. The red line represents 2021 water sales.