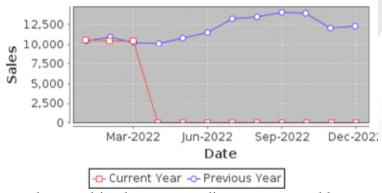

Water sales for the February billing are equal to last year. The February 2021 sales comparison to February 2022 to the right shows the water sales. The red line represents 2022 water sales.