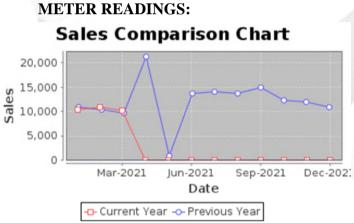

#### WATER PLANT:

The water treatment plant is working well. The OPTO 22 automation system is working well.

We continue to aggressively approch meter repair and meter transmitter replacement.

Water sales for February are equal to February of last year.

The February 2021 sales comparison to February 2020 to the right shows the water sales. The red line represents 2021 water sales.