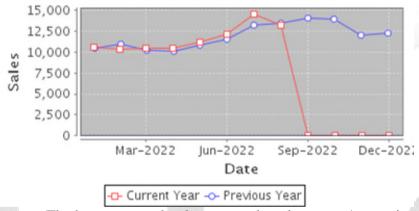

# Sales Comparison Chart

We continue to aggressively approach meter repair and meter transmitter replacement.

Seventy two water meters are now being read with the new driveby meter reading system monthly.

Water sales for the May, June and July billing are equal to or a touch above last year. The 2021 sales comparison to 2022 to the right shows the water sales. The red line represents 2022 water sales.

The hot, wet weather has casused twelve meter/transmitter failures. I ordered and received twelve new meters and will be installing them with new transmitters in the coming days. I suspect the continued warm, wet weather to cause many meter / transmitter failures.